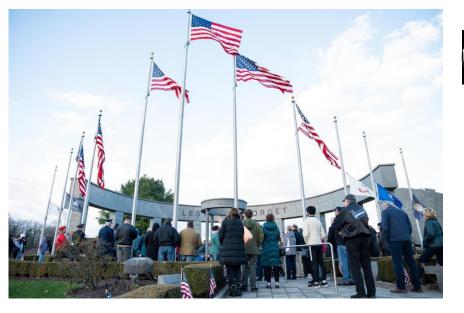

#### **Delaware County Veterans Memorial**

\* Approximately 2,000 Pavers Being Replaced by PAVERART and our Eco-Fill....

Delaware County Veterans Memorial Association In Newtown Square December 26, 2022 · 🕲

We are excited to announce our Brick Replacement Project! Since the memorial was built 10 years ago, the names of many Veterans have worn away on their individual bricks.

With support from Senator Kearney and Senator Kane and a grant provided by the Commonwealth of Pennsylvania - Department of Community and Economic Development (the Keystone Communities Program), DCVMA has the opportunity to replace an estimated 6,000 bricks. The newly engraved bricks will become a permanent part of the Memorial, with more to be added in the future through the Buy-A-Brick program.

The new and improved bricks will be on a darker grey and a light grey engraving to ensure a better viewing experience for our Veterans and their families. With help from PaverArt, the Memorial will receive the first batch of new bricks by the end of the 2022 year, and the project will begin when weather permits.