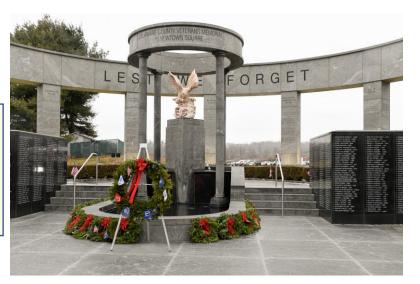

#### **Delaware County Veterans Memorial**

\* Approximately 2,000 Pavers Being Replaced by PAVERART and our Eco-Fill....

Delaware County Veterans Memorial Association In Newtown Square December 26, 2022 · 🕲

We are excited to announce our Brick Replacement Project! Since the memorial was built 10 years ago, the names of many Veterans have worn away on their individual bricks.

With support from Senator Kearney and Senator Kane and a grant provided by the Commonwealth of Pennsylvania - Department of Community and Economic Development (the Keystone Communities Program), DCVMA has the opportunity to replace an estimated 6,000 bricks. The newly engraved bricks will become a permanent part of the Memorial, with more to be added in the future through the Buy-A-Brick program.

The new and improved bricks will be on a darker grey and a light grey engraving to ensure a better viewing experience for our Veterans and their families. With help from PaverArt, the Memorial will receive the first batch of new bricks by the end of the 2022 year, and the project will begin when weather permits.