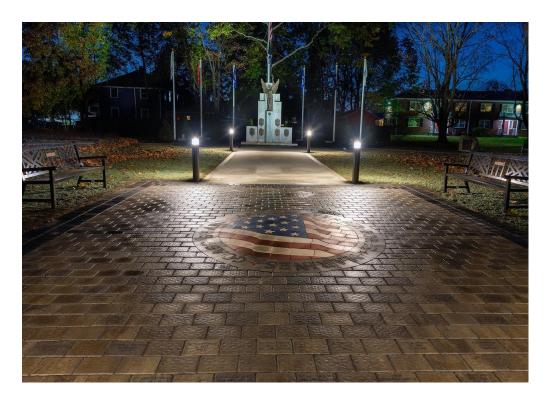

Mayor Joseph A. Carfora · Follow May 11, 2022 · 🕥

Town Green - engraved brick update from the Mayor's Office.

The Town green beautification project took off quickly with the sales of engraved bricks for the new walkway on the town green. MANY orders came into the mayor's office and we had previously arranged for all bricks to be engraved locally prior to Covid. We had a solid plan!

With that being said, we are on schedule for the bricks to be placed for spring. So, here we are, its spring. We have been working closely with @Paverart NJ, included are some photos of the mass production of our Bricks. This new company has been amazing to work with and has kept us up to date. All of the bricks will be completed by the end of May and we are hoping to announce a date in early June to celebrate the "walk East Haven" beautification project and place the engraved bricks for all to see.

Bricks can still be purchased, we have more available. Stop by the Mayor's Office to be part of the next wave of orders.

PaverArt designed the new compass on the walkway at Momauguin School, it's amazing, check out their work.