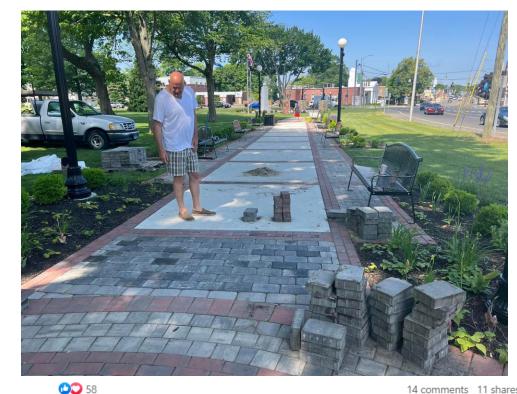

With that being said, we are on schedule for the bricks to be placed for spring. So, here we are, its spring. We have been working closely with @Paverart NJ, included are some photos of the mass production of our Bricks. This new company has been amazing to work with and has kept us up to date. All of the bricks will be completed by the end of May and we are hoping to announce a date in early June to celebrate the "walk East Haven" beautification project and place the engraved bricks for all to see.

This will include placement of the bricks and the remaining plaques for the benches that arrived.

Supply and demand in every aspect has been affected due to Covid. We see this every day in our own lives. I know we have spoken with residents who may have called in, but we also wanted to share this update here too.